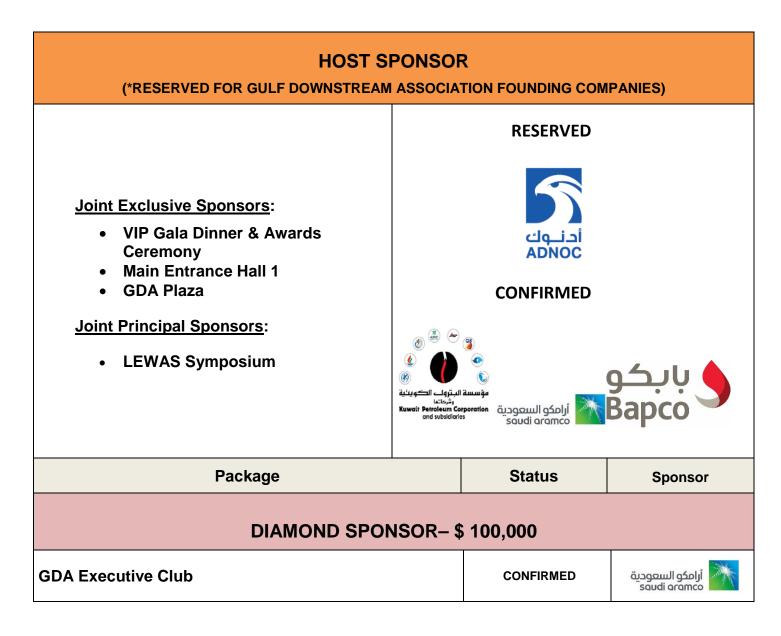

#### **SPONSORSHIP MENU**

**Introduction**: In addition to the Exclusive Prime Sponsor, there are 4 levels of sponsorship available: Diamond, Platinum, Gold and Silver. Each sponsor will receive the General Benefits listed below according to the selected level. In addition, each sponsor gets to choose an Exclusive Benefit listed below.

#### **SPONSORSHIP LEVELS & BENEFITS**

|                                 |                                                                                                                                        | DIAMOND | PLATINUM              | GOLD   | SILVER |
|---------------------------------|----------------------------------------------------------------------------------------------------------------------------------------|---------|-----------------------|--------|--------|
| EXCLUSIVE<br>BENEFITS           | Each sponsor will be branded<br>exclusively on a function, an area or<br>an item to be selected from the list of<br>exclusive benefits | ✓       | *                     | ✓      | ✓      |
| MARKETING AND BRANDING BENEFITS | Inclusion of company name and/or<br>logo in all printed event collaterals<br>(subject to feasibility and printing<br>deadlines)        | ✓       | ~                     | ~      | *      |
|                                 | Use of the GDA Conference logo                                                                                                         | ✓       | ✓                     | ✓      | ✓      |
|                                 | Prominent logo branding and link to sponsor's website in the website                                                                   | ~       | <ul> <li>✓</li> </ul> | ✓      | ~      |
|                                 | Logo and link to sponsor's website in the electronic newsletters                                                                       | ~       | ✓                     | ✓      | ~      |
|                                 | Access to full delegate list prior to the event                                                                                        | ~       | <ul> <li>✓</li> </ul> | ~      | ✓      |
|                                 | Identification with logo on exhibition maps                                                                                            | ✓       | <ul> <li>✓</li> </ul> | ~      | ✓      |
|                                 | Special acknowledgement during opening and closing ceremonies                                                                          | ✓       | ✓                     |        |        |
| ECONOMICAL<br>BENEFITS          | Complimentary conference delegates                                                                                                     | 20      | 10                    | 6      | 3      |
|                                 | Poken – One Lead Generation<br>Touchpoint                                                                                              | ~       | ~                     | ~      | ~      |
| В<br>С<br>В                     | Complimentary raw space at the exhibition                                                                                              | 100 sqm | 60 sqm                | 30 sqm | 15 sqm |